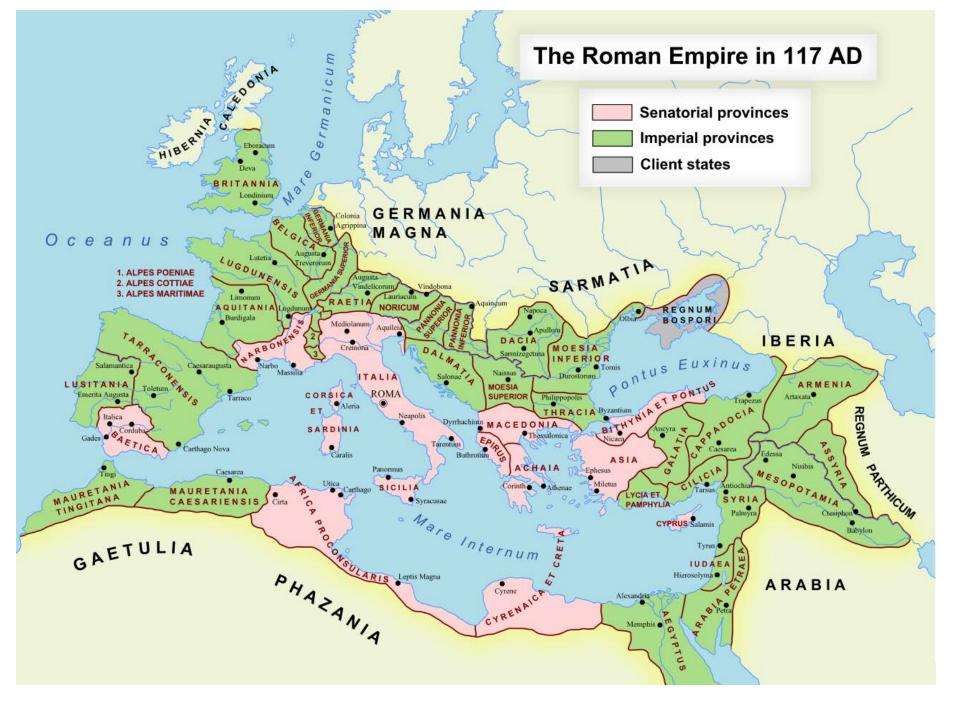

King Agenor and queen Telephassa of Tyre had two legendary children.

**Cadmus** was the first Greek hero and founder and first king of Thebes, according to Greek mythology. Cadmus introduced the original Phoenician alphabet to the Greek. He was originally sent by his royal parents to seek out and escort his sister Europa back to Tyre after she was abducted from the shores of Phoenicia by Zeus.

**Europa**, after whom the continent Europe is named, was carried off to Crete by Zeus who transformed himself into a tame white bull.

## Greek and Phoenician colonies in Sicily







## The Mediterranean Biosphere Reserve Network (RRBBMed)





MAN AND BIOSPHERE PROGRAMME