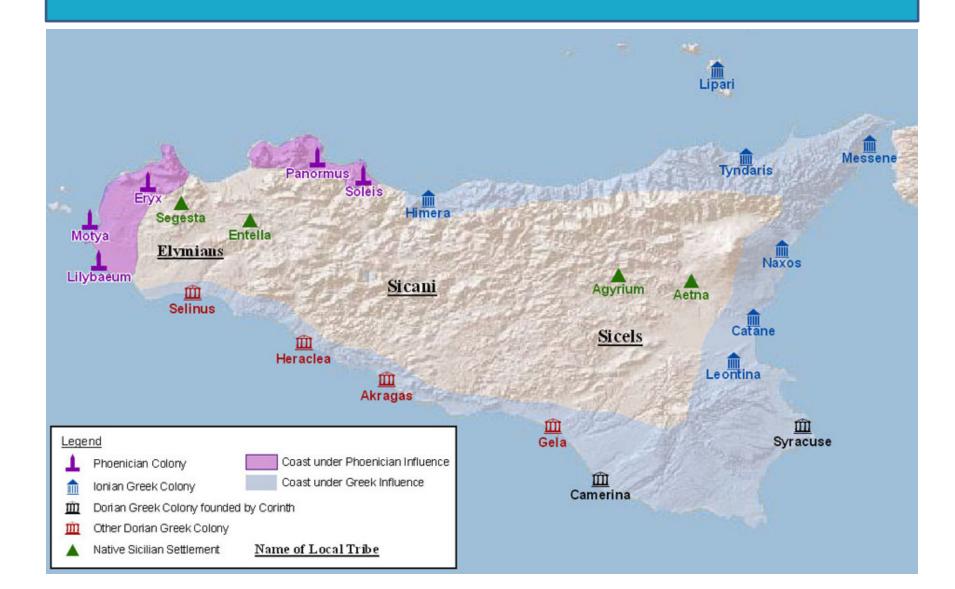

King Agenor and queen Telephassa of Tyre had two legendary children.

**Cadmus** was the first Greek hero and founder and first king of Thebes, according to Greek mythology. Cadmus introduced the original Phoenician alphabet to the Greek. He was originally sent by his royal parents to seek out and escort his sister Europa back to Tyre after she was abducted from the shores of Phoenicia by Zeus.

**Europa**, after whom the continent Europe is named, was carried off to Crete by Zeus who transformed himself into a tame white bull.

## Greek and Phoenician colonies in Sicily







## The Mediterranean Biosphere Reserve Network (RRBBMed)





MAN AND BIOSPHERE PROGRAMME