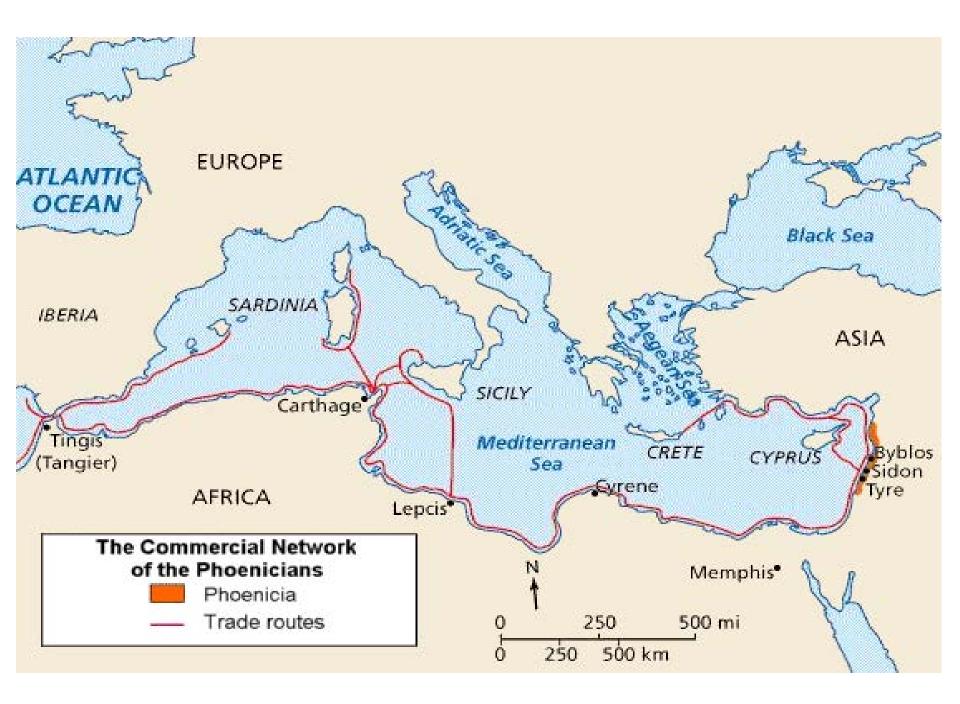

King Agenor and queen Telephassa of Tyre had two legendary children.

**Cadmus** was the first Greek hero and founder and first king of Thebes, according to Greek mythology. Cadmus introduced the original Phoenician alphabet to the Greek. He was originally sent by his royal parents to seek out and escort his sister Europa back to Tyre after she was abducted from the shores of Phoenicia by Zeus.

**Europa**, after whom the continent Europe is named, was carried off to Crete by Zeus who transformed himself into a tame white bull.