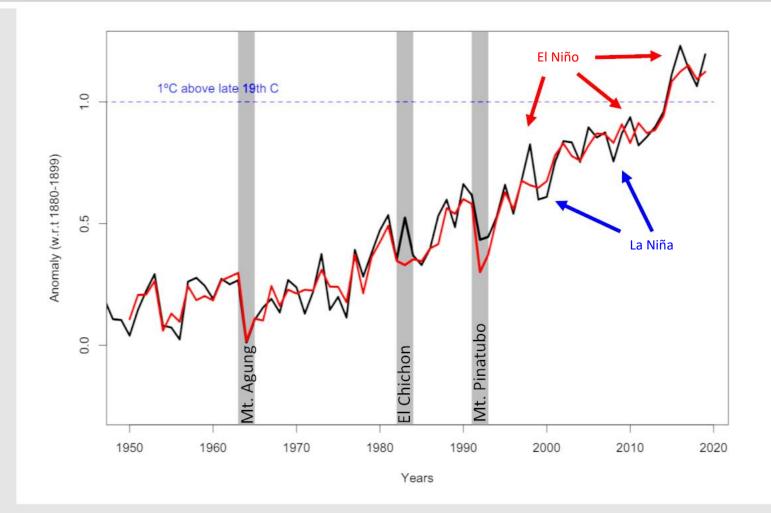

## Impact of ENSO on NASA analysis

Maximum correlation to annual mean is Feb-Mar ENSO index

ENSO contribution to specific years:

2015: 0.03ºC

2016: 0.11°C

**2017:** -0.01ºC

2017. -U.U1=C

**2018**: -0.03°C

**2019**: 0.07ºC