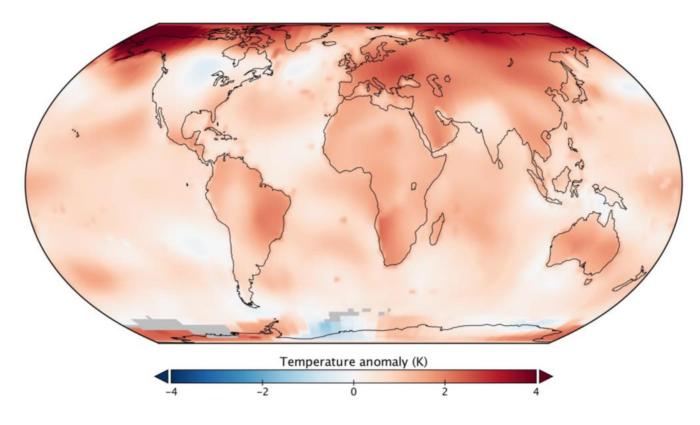

### NASA 2019 Global Temperature

#### 2019:

0.98°C/1.8°F above 1951-80 average

2<sup>nd</sup> Warmest year of NASA GISTEMP record GISTEMP Annual Mean 2019
Baseline 1950-1981