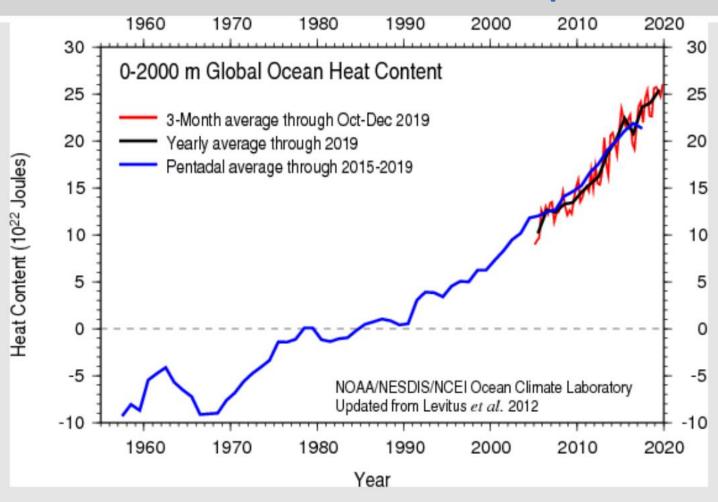

## Ocean Heat Content (NOAA/NCEI)

#### from surface to 2000m depth

Upper ocean heat content was the largest on record