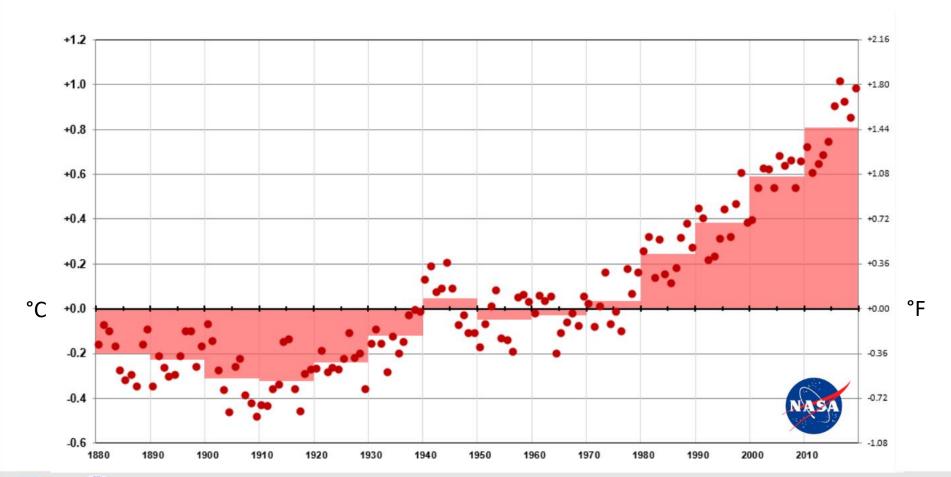

# Global Temperature Time Series NASA GISTEMP

Annual Global Temperature: Difference From 1951-80 Average

#### 2019:

0.98°C/1.8°F above 1951-80 average

2<sup>nd</sup> Warmest year of NASA GISTEMP record GISTEMP Annual Mean 2019
Baseline 1950-1981